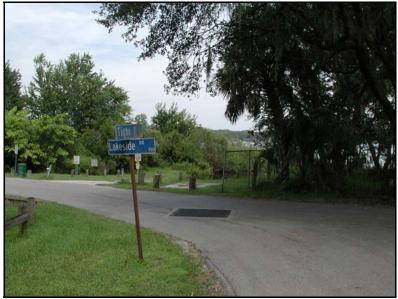

## Lake Weeks Boat Ramp

Lake Weeks Boat Ramp is located off Tighe Street and Lakeside Drive in Seffner. The ramp is constructed of a shallow angle ungrooved concrete slab. There is no dock for loading and unloading. There are no facilities in the park. There is parking available along the sides of Lakeside Dr.

Figure 1 – Entrance to boat ramp area from road

*Copyright: All text and photo credit belongs to the Florida Center for Community Design and Research. David Eilers at FCCDR took all photos.* 

Figure 2 - Boat ramp into lake