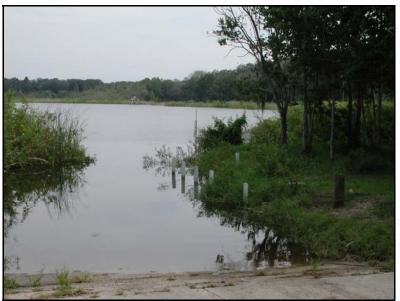

ough County**

## Lake Weeks Boat Ramp

Lake Weeks Boat Ramp is located off Tighe Street and Lakeside Drive in Seffner. The ramp is constructed of a shallow angle ungrooved concrete slab. There is no dock for loading and unloading. There are no facilities in the park. There is parking available along the sides of Lakeside Dr.

| Location          | Site<br>Manager | Area     | Latitude    | Longitude    |
|-------------------|-----------------|----------|-------------|--------------|
| 576 & Seffner Rd. | PRC             | SE Tampa | 27.98835241 | -82.25200690 |



Figure 1 – Entrance to boat ramp area from road

*Copyright: All text and photo credit belongs to the Florida Center for Community Design and Research. David Eilers at FCCDR took all photos.* 



Figure 2 - Boat ramp into lake



Figure 3 - Vegetation encroaching into boat launch area