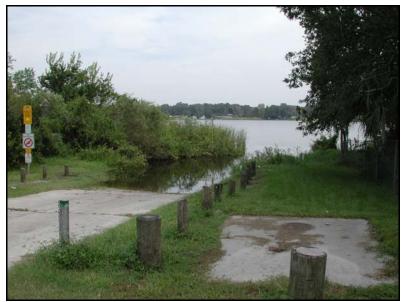

## Lake Weeks Boat Ramp

Lake Weeks Boat Ramp is located off Tighe Street and Lakeside Drive in Seffner. The ramp is constructed of a shallow angle ungrooved concrete slab. There is no dock for loading and unloading. There are no facilities in the park. There is parking available along the sides of Lakeside Dr.

Figure 1 – Entrance to boat ramp area from road

*Copyright: All text and photo credit belongs to the Florida Center for Community Design and Research. David Eilers at FCCDR took all photos.* 

Figure 2 - Boat ramp into lake